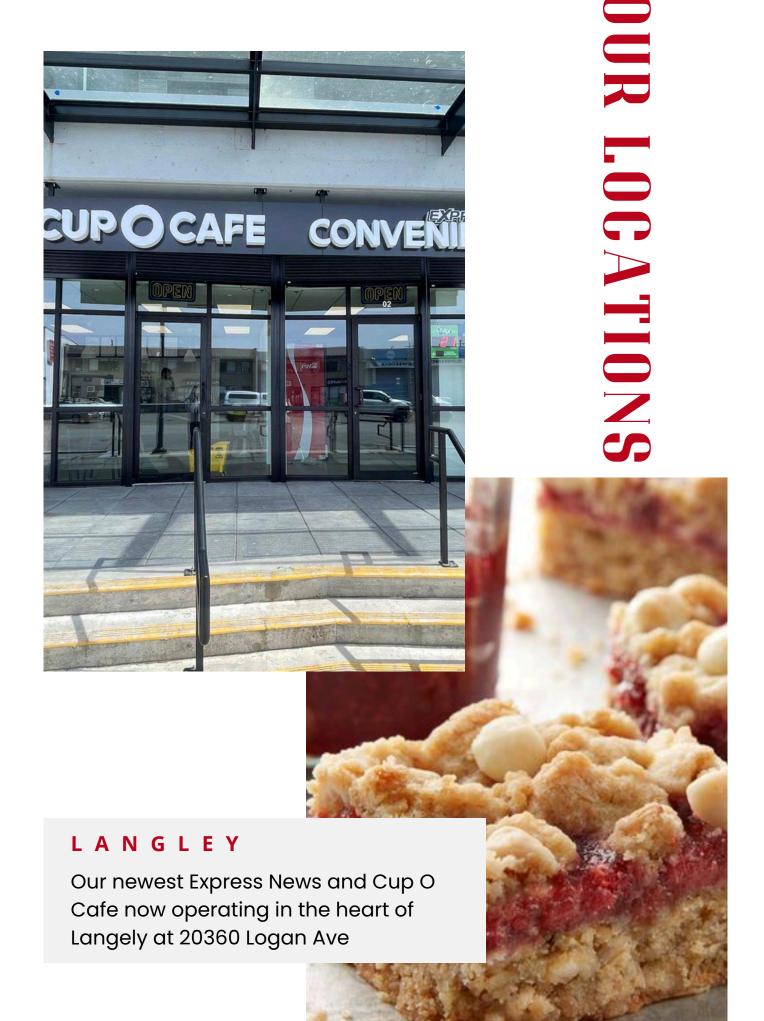

## LANGLEV

Launched in Summer 2024, the newest additions to the express news family came in the form of this double collaboration between Cup O Cafe and Express News Convenience, offering an amazing and comforting cafe like experience with all the ease of a convenience store

### LANGLEY LOCATIONS

20019 83A AVE UNIT 140, LANGLEY TWP, BC V2Y 5K5

20821 FRASER HWY, LANGLEY, BC V3A 4G7

20360 LOGAN AVE #20, LANGLEY, BC V3A 7N2