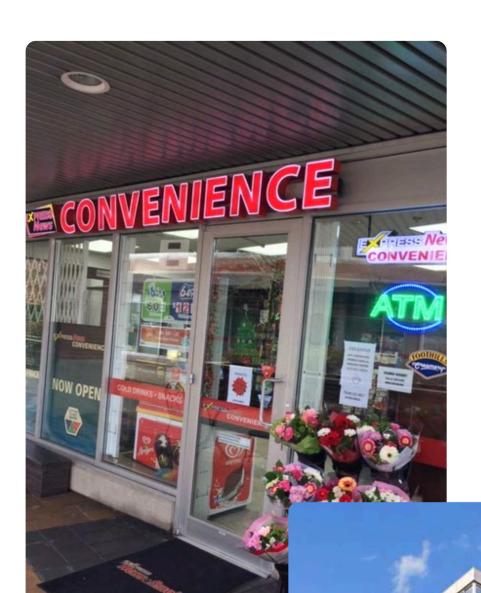

#### VANCOUVER

Located in the heart of lower mainland, our Vancouver locations are extremely popular and constantly brimming with footfall

# VANCOUVER

1

Located in the heart of downtown in Marine Gateway, this location is a hub of transport and entertainment, bringing a huge influx of customers.

# VANCOUVER

Along the bustling streets of downtown Vancouver, on Cordova street this location constantly sees a lot of traffic.

BURRITO

Located on commercial drive, close to downtown Vancouver , this location enjoys the commercial traffic from downtown while being in a fairly quiet neigborhood