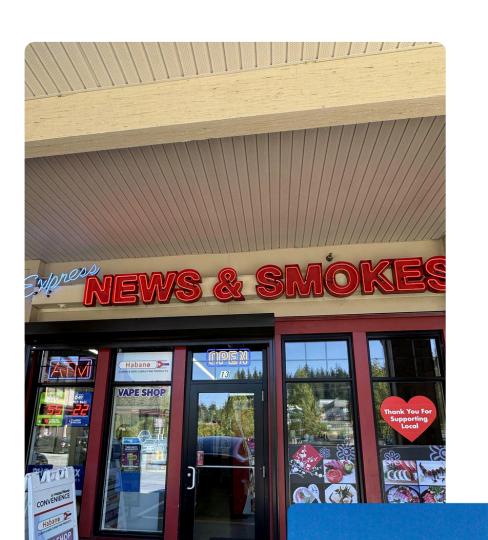

#### **ARE**

Express News and Convenience stores in British Columbia are strategically located in high traffic areas like sky train stations, malls, and residential neighborhoods. Store sizes vary from 200 to 1500 square feet, with some offering seating areas and workstations. Each store is tailored to meet specific market needs, offering a range of products. Established in 1998, the chain carries convenience items, tobacco & vape products, imported cigars, groceries, fresh sandwiches & pastries, bean to cup fresh coffee, snacks & chocolates, confectionary items, beverages, gift & phone cards and souvenirs under the trademark Express News and Smokes by Kansas Enterprises Ltd.