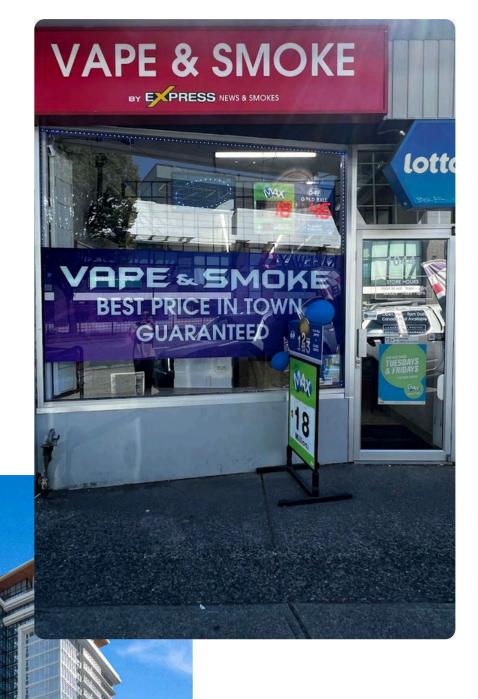

#### **ARE**

Express News and Convenience stores in British Columbia are strategically located in high traffic areas like sky train stations, malls, and residential neighborhoods. Store sizes vary from 200 to 1500 square feet, with some offering seating areas and workstations. Each store is tailored to meet specific market needs, offering a range of products. Established in 1998, the chain carries convenience items, tobacco & vape products, imported cigars, groceries, fresh sandwiches & pastries, bean to cup fresh coffee, snacks & chocolates, confectionary items, beverages, gift & phone cards and souvenirs under the trademark Express News and Smokes by Kansas Enterprises Ltd.