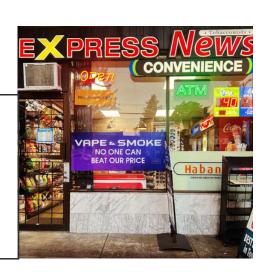

#### **ARE**

Express News and Convenience stores in British Columbia are strategically located in high traffic areas like sky train stations, malls, and residential neighborhoods. Store sizes vary from 200 to 1500 square feet, with some offering seating areas and workstations. Each store is tailored to meet specific market needs, offering a range of products. Established in 1998, the chain carries convenience items, tobacco & vape products, imported cigars, groceries, fresh sandwiches & pastries, bean to cup fresh coffee, snacks & chocolates, confectionary items, beverages, gift & phone cards and souvenirs under the trademark Express News and Smokes by Kansas Enterprises Ltd.