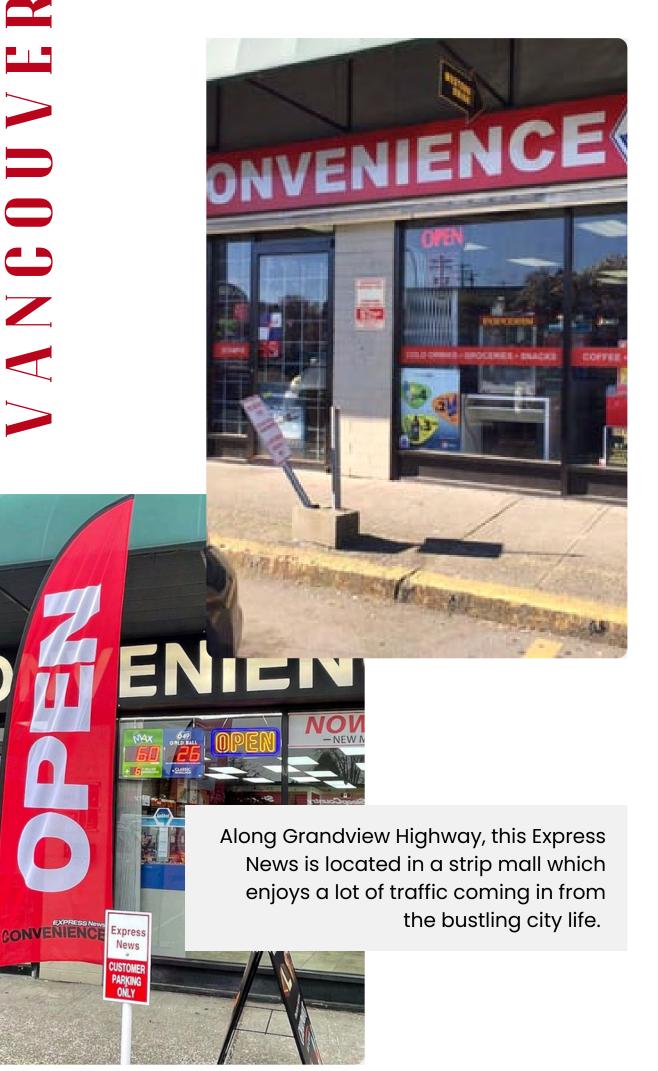

#### VANCOUVER

Located in the heart of lower mainland, our Vancouver locations are extremely popular and constantly brimming with footfall

# VANCOUVER

Along the bustling streets of downtown Vancouver, on Cordova street this location constantly sees a lot of traffic.

BURRITO

Located on commercial drive, close to downtown Vancouver , this location enjoys the commercial traffic from downtown while being in a fairly quiet neigborhood