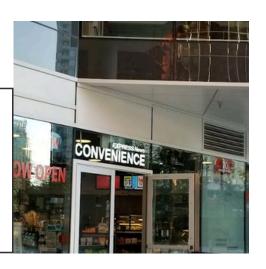

## LANGLEV

Launched in Summer 2024, the newest additions to the express news family came in the form of this double collaboration between Cup O Cafe and Express News Convenience, offering an amazing and comforting cafe like experience with all the ease of a convenience store

### COMING SOON

This soon to be built location on East Broadway Skytrain Station is going to be another 2-in-1 store with a Cup O Cafe and Express News in one location!