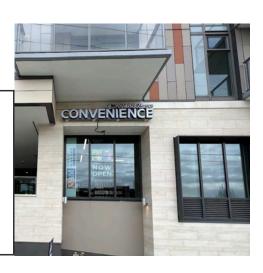

## LANGLEV

Launched in Summer 2024, the newest additions to the express news family came in the form of this double collaboration between Cup O Cafe and Express News Convenience, offering an amazing and comforting cafe like experience with all the ease of a convenience store

### COMING SOON

This soon to be built location on East Broadway Skytrain Station is going to be another 2-in-1 store with a Cup O Cafe and Express News in one location!