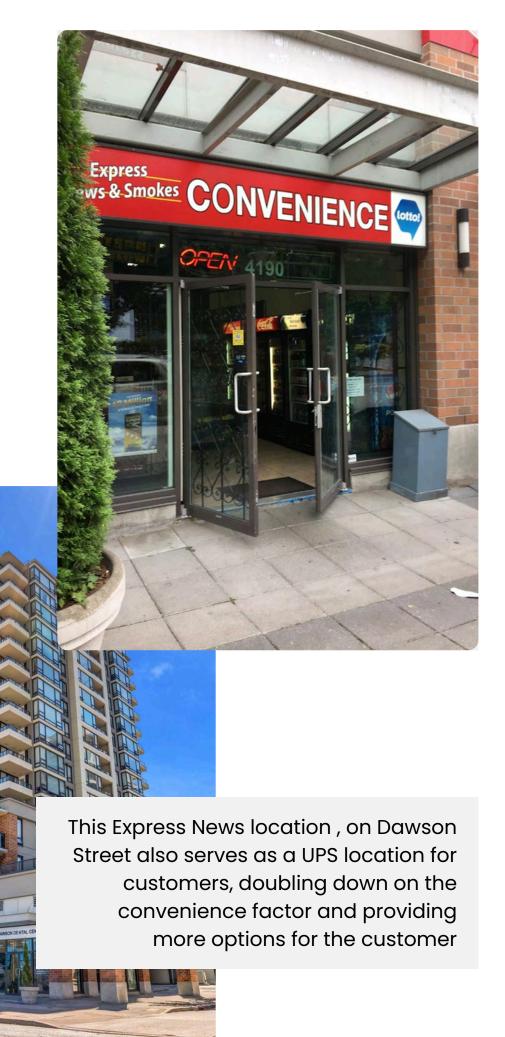

This Express News location , on station square is a quick stop from one of the most popular shopping districts in Burnaby, only a few minutes away from the skytrain and bus stations

### BURNABY LOCATIONS

103-2201 HOLDOM AVENUE, BURNABY, BC, V5B 0A2

4190 DAWSON STREET, BURNABY, BC, V5C 0A4

#15 - 6200 MCKAY AVENUE, BURNABY, BC V5H 4L8