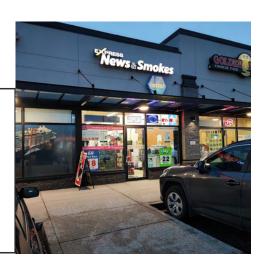

LANGLEY

News & Smokes

We also have two other locations in Langley, located along Fraser Highway and 83rd Avenue