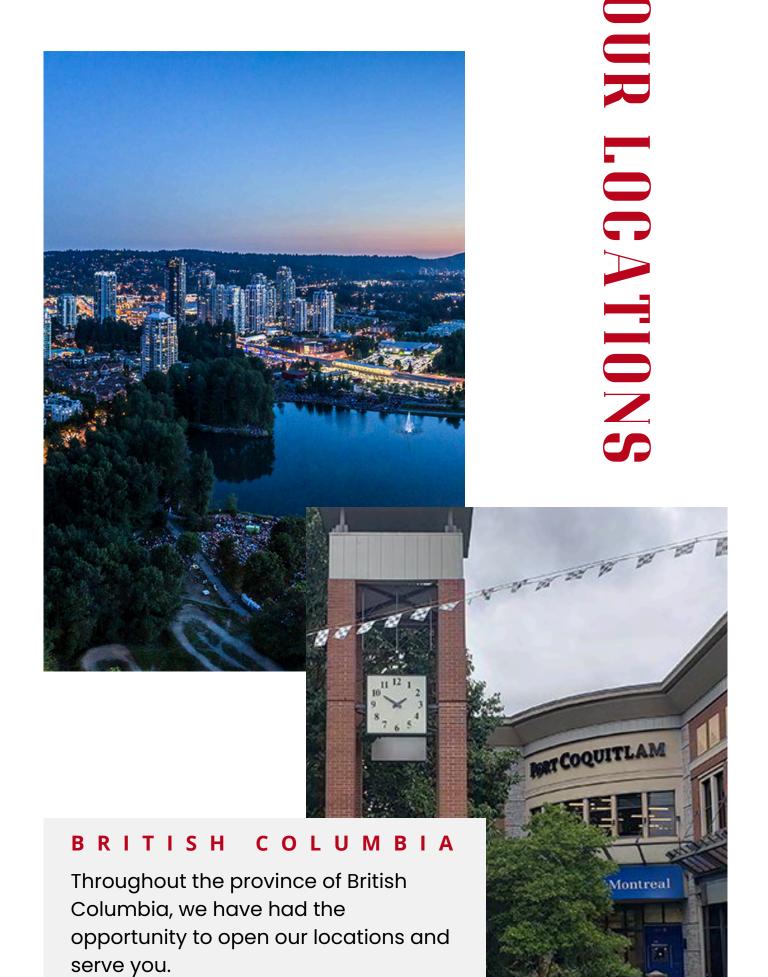

# OUR LOCATIONS

#### COQUITLAM

The city of Coquitlam is a cultural hub and one of the largest cities that make up the lower mainland. In this beautiful city we are proud to have 4 locations.

COQUITLAM

Located in a strip mall on Austin Avenue this location houses an Express News with a Canada Post to facilitate receiving and sending of mails and packages to further help the customer

## COONTILAM

Also located on Austin Avenue, this Express News location is in a busier part of the city, surrounded by many shopping hubs and apartments.

COQUITLAM

Located on Lake Como Avenue, this Express News location is a premium vape and smoke shop carrying a massive selection of products to satisfy every need.